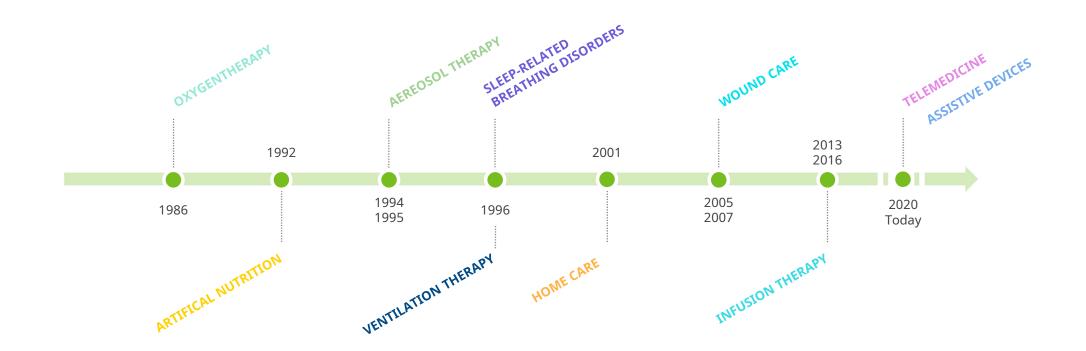

## TECHNICAL GASES

**PRODUCTS:** • GAS: O<sub>2</sub>, N<sub>2</sub>, CO<sub>2</sub>, N<sub>2</sub>O, He, NO<sub>x</sub>

Total Gas Management (Control, Maintenance, Security Trainings)

• Cryobanking (Conservation)

• Cryomanagement (Transportation)

## DIVERSIFIED

**PRODUCTS:** 

**SERVICES:** 

• Medical Device (Manufacturing)

• Gas Distribution Plants (Design & Realization)

**SERVICES:** 

Sterilization

• Clinical engineering (Maintenance of electronic equipment)

• Ambulance design and fit-out

Primary Production Plants (2023)

**45** Primary Production Plants: units that produce gases from raw materials (as electric energy, atmospheric air, natural gas, calcium carbide, ammonium nitrate).