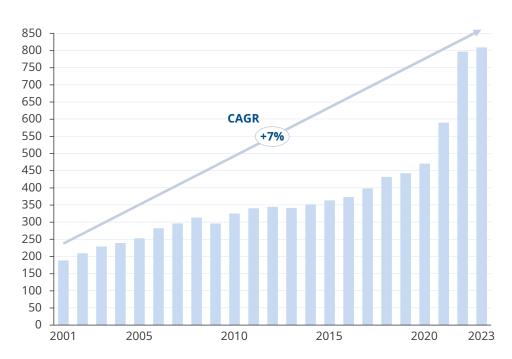

### Hydro

16 hydroelectric plants in: Albania (2012), Bosnia Herzegovina (2016), North Macedonia (2012) and Slovenia (2002).



### Wind

The Indian company GREEN ASU PLANT PRIVATE LIMITED (2022), powers all its plants with self-generated renewable energy from its own wind farm (6 wind plants).



### Solar

We invested in the installation of photovoltaic panels in India and we are planning further investments on some production plants of the Group.



### **Achievements**



74% of the power used is from renewable



Vivisol UK is carbon neutral since 2020



81% of the power used is from own hydroelectric plants production





## The world of **Technical Gases**









Resilience and Growth (2023)



### **Diverse Client Share [%]**



### **Resilient Sales Progression [M€]**





### Our clients – Industry







- Agriculture
- Fish & meat
- Fruit & vegetables
- Milk & derivates
- Bread and pastries
- Beverages
- Wine & oil
- Catering



METAL PRODUCTION

- Aluminium
- Precious metal processing
- Glass, ceramic, cement, lime



METAL FABRICATION

- Thermal treatments
- Automotive
- Aeronautical & railway construction
- Shipyards
- Construction sites
- Boilers



CHEMISTRY & PHARMA

- Pharmaceutical specialties
- Cosmetics
- Herbalism
- Plastics & rubber



OIL & GAS

- Extraction
- Transport & pipelines
- Refining



ENERGY & ENVIRONMENT

- Purification
- Waste Management
- Incineration



SPECIALITY GASES

- Research
- Electronics
- Chemical



### Our clients – Hospitals & Clinics



## TECHNICAL GASES

**PRODUCTS:** • GAS: O<sub>2</sub>, N<sub>2</sub>, CO<s