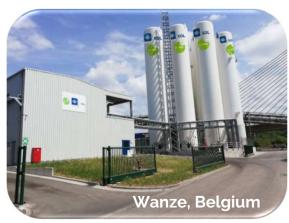

### CO2 plants

| PLANT     | SOURCE                |  |  |
|-----------|-----------------------|--|--|
| Falconara | Chemical<br>plant     |  |  |
| Novara    | Chemical<br>plant     |  |  |
| Devnya    | Chemical plant        |  |  |
| Bitola    | Well                  |  |  |
| Petrovo   | Well                  |  |  |
| BurgBrohl | Well                  |  |  |
| Florina   | Well                  |  |  |
| Ihtiman   | Bioethanol production |  |  |
| Zeitz     | Bioethanol production |  |  |
| Biowanze  | Bioethanol production |  |  |