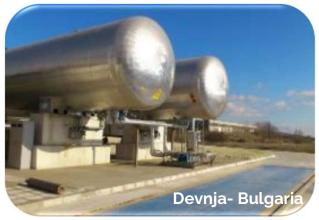

### CO2 plants

| PLANT     | SOURCE                |  |  |
|-----------|-----------------------|--|--|
| Falconara | Chemical<br>plant     |  |  |
| Novara    | Chemical<br>plant     |  |  |
| Devnya    | Chemical plant        |  |  |
| Bitola    | Well                  |  |  |
| Petrovo   | Well                  |  |  |
| BurgBrohl | Well                  |  |  |
| Florina   | Well                  |  |  |
| Ihtiman   | Bioethanol production |  |  |
| Zeitz     | Bioethanol production |  |  |
| Biowanze  | Bioethanol production |  |  |