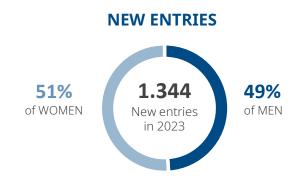

### SOL GROUP | Sustainability

Governance & People (2023)

15% 26% Under 30 Over 50 41% 59% of WOMEN of MEN 6.372 6.372 30% People People 30-40 29% years old 41-50 years old

PERSONNEL COMPOSITION

**Independence:** 5/11 non-family and not executive members.