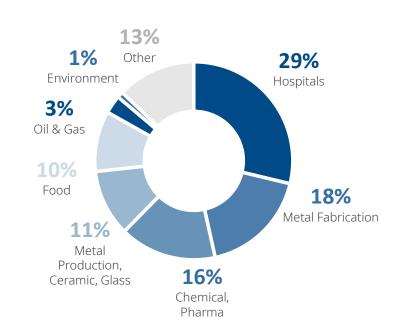

### **Diverse Client Share [%]**

### Our clients – Industry

- Agriculture
- Fish & meat
- Fruit & vegetables
- Milk & derivates
- Bread and pastries
- Beverages
- Wine & oil
- Catering

METAL PRODUCTION

- Aluminium
- Precious metal processing
- Glass, ceramic, cement, lime

METAL FABRICATION

- Thermal treatments
- Automotive
- Aeronautical & railway construction
- Shipyards
- Construction sites
- Boilers

CHEMISTRY & PHARMA

- Pharmaceutical specialties
- Cosmetics
- Herbalism
- Plastics & rubber

OIL & GAS

- Extraction
- Transport & pipelines
- Refining

ENERGY & ENVIRONMENT

- Purification
- Waste Management
- Incineration

SPECIALITY GASES

- Research
- Electronics
- Chemical

### Our clients – Hospitals & Clinics