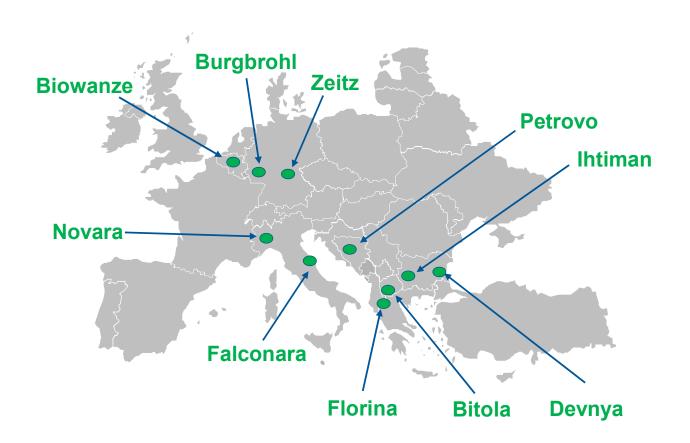

### CO2 plants

| PLANT     | SOURCE                |  |  |
|-----------|-----------------------|--|--|
| Falconara | Chemical<br>plant     |  |  |
| Novara    | Chemical<br>plant     |  |  |
| Devnya    | Chemical plant        |  |  |
| Bitola    | Well                  |  |  |
| Petrovo   | Well                  |  |  |
| BurgBrohl | Well                  |  |  |
| Florina   | Well                  |  |  |
| Ihtiman   | Bioethanol production |  |  |
| Zeitz     | Bioethanol production |  |  |
| Biowanze  | Bioethanol production |  |  |