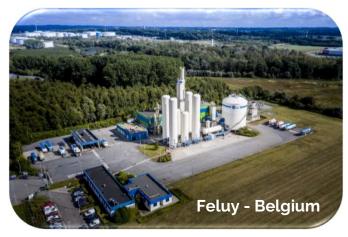

• Ambulance design and fit-out

Primary Production Plants (2023)

**45** Primary Production Plants: units that produce gases from raw materials (as electric energy, atmospheric air, natural gas, calcium carbide, ammonium nitrate).

- 19 ASU ("Air Separation Units")
- 10 LCO2 (CO2 production units)
- **16** «others» (H2, N2O, C2H2, NO, SO2)

2023

Max distribution area 400 km.

SOL GROUP