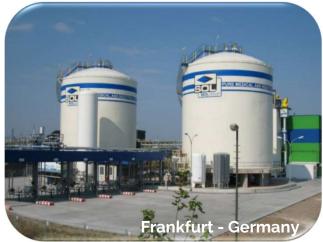

• Ambulance design and fit-out

Primary Production Plants (2023)

**45** Primary Production Plants: units that produce gases from raw materials (as electric energy, atmospheric air, natural gas, calcium carbide, ammonium nitrate).

- 19 ASU ("Air Separation Units")
- 10 LCO2 (CO2 production units)
- **16** «others» (H2, N2O, C2H2, NO, SO2)

2023

Max distribution area 400 km.

SOL GROUP