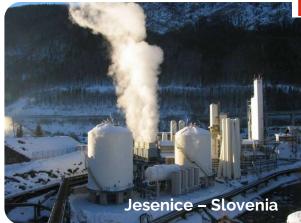

• Ambulance design and fit-out

Primary Production Plants (2023)

**45** Primary Production Plants: units that produce gases from raw materials (as electric energy, atmospheric air, natural gas, calcium carbide, ammonium nitrate).

- 19 ASU ("Air Separation Units")
- 10 LCO2 (CO2 production units)
- **16** «others» (H2, N2O, C2H2, NO, SO2)

2023

Max distribution area 400 km.

SOL GROUP