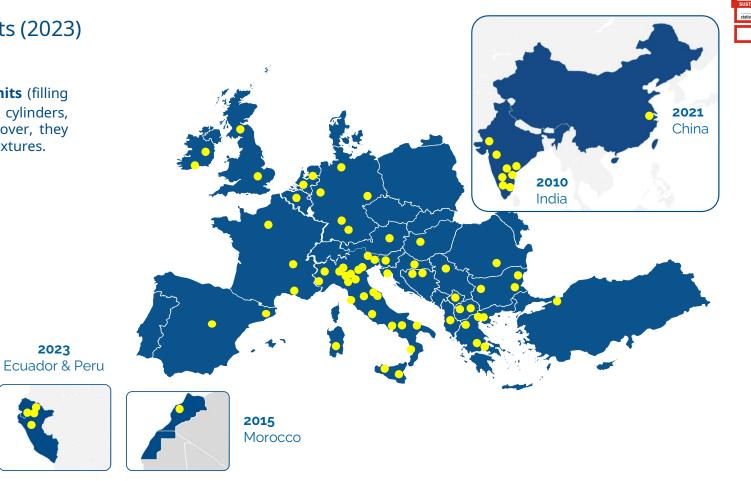

### SOL GROUP | Numbers (2023)

Where we operate

2010 Intry in India

2015 Entry in Brasil 2021 Entry in Cina