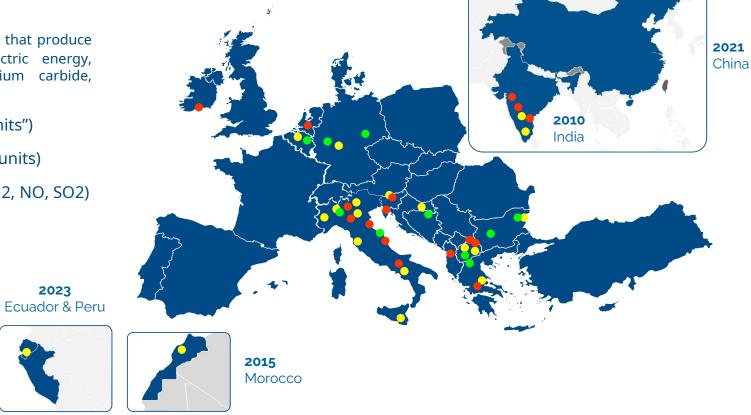

### SOL GROUP | Numbers (2023)

Where we operate

### Hydro

16 hydroelectric plants in: Albania (2012), Bosnia Herzegovina (2016), North Macedonia (2012) and Slovenia (2002).

### Wind

The Indian company GREEN ASU PLANT PRIVATE LIMITED (2022), powers all its plants with self-generated renewable energy from its own wind farm (6 wind plants).

### Solar

We invested in the installation of photovoltaic panels in India and we are planning further investments on some production plants of the Group.